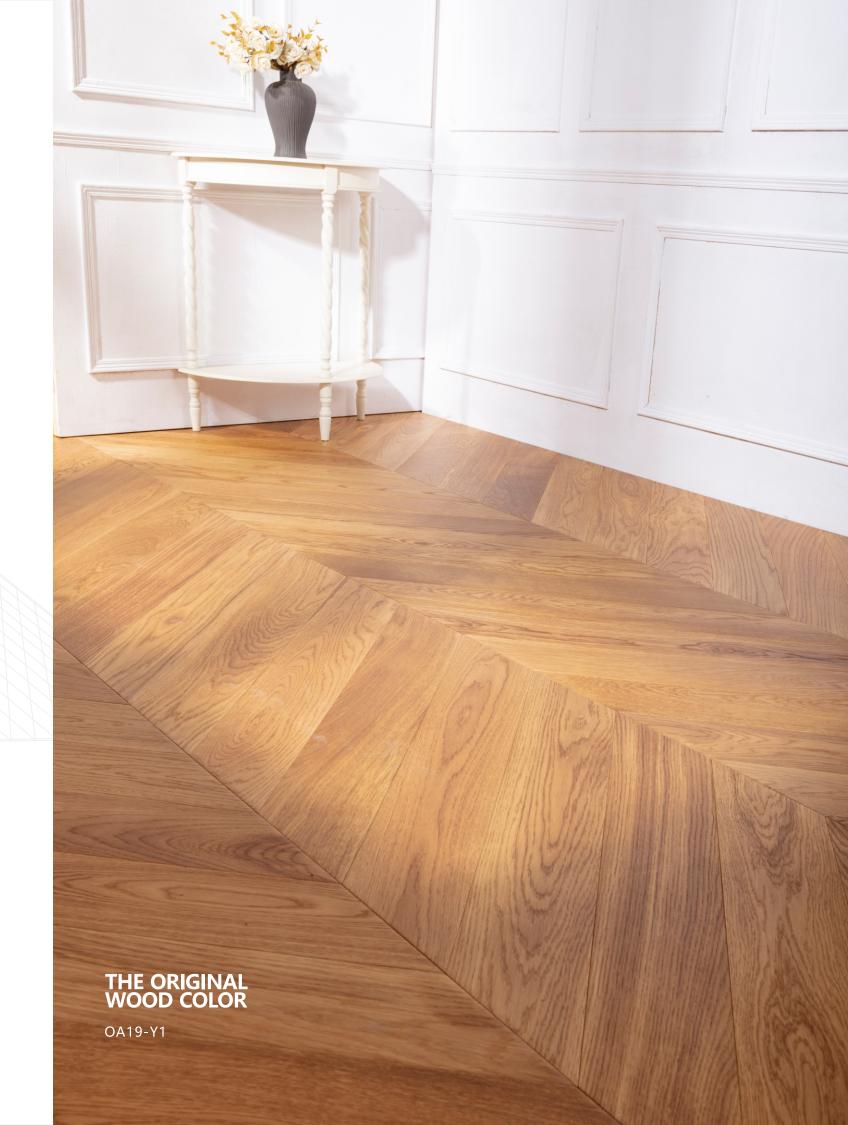

Herringbone parquet wood floor is usually installed in a 90 Angle v-shaped arrangement. Bring infinite visual impact to the space.

#### CHEVRON SERIES

The c hevron series originated in the romantic capital of France in the 16th century

The Louvre in France is one of the four largest museums in the world. The palace was built in 1204 as the castle of Phillip auguste ii's palace. Known for its rich collection of classical paintings and sculptures, the palace is one of the most treasured buildings of the French Renaissance. In front of the baroque style of luxury and magnificence, the fish-bone match will not be inferior. Floor and metope art reflect the fusion, achievement "law hao wind" model. Elegant and stately classical style palace full shop fish bone parquet, the visual impact to the space, the United States will be infinite extension. Its sloping lines Also give a person the visual sense that a kind of cross sees ridge side to become a peak, let a person feel building space becomes bigger more capacious.