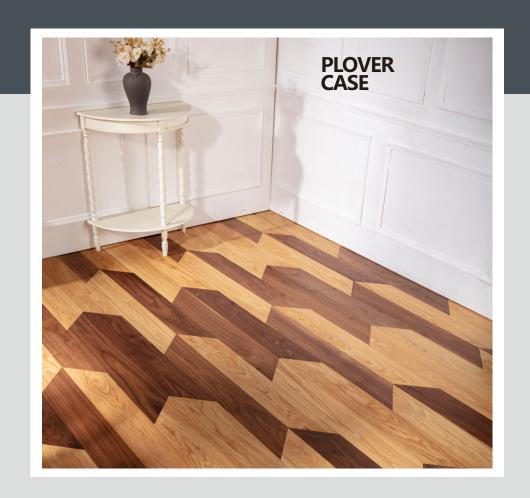

#### CHEVRON SERIES

The c hevron series originated in the romantic capital of France in the 16th century

The Louvre in France is one of the four largest museums in the world. The palace was built in 1204 as the castle of Phillip auguste ii's palace. Known for its rich collection of classical paintings and sculptures, the palace is one of the most treasured buildings of the French Renaissance. In front of the baroque style of luxury and magnificence, the fish-bone match will not be inferior. Floor and metope art reflect the fusion, achievement "law hao wind" model. Elegant and stately classical style palace full shop fish bone parquet, the visual impact to the space, the United States will be infinite extension. Its sloping lines Also give a person the visual sense that a kind of cross sees ridge side to become a peak, let a person feel building space becomes bigger more capacious.