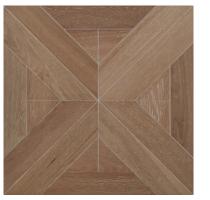

#### CHEVRON SERIES

The c hevron series originated in the romantic capital of France in the 16th century

The Louvre in France is one of the four largest museums in the world. The palace was built in 1204 as the castle of Phillip auguste ii's palace. Known for its rich collection of classical paintings and sculptures, the palace is one of the most treasured buildings of the French Renaissance. In front of the baroque style of luxury and magnificence, the fish-bone match will not be inferior. Floor and metope art reflect the fusion, achievement "law hao wind" model. Elegant and stately classical style palace full shop fish bone parquet, the visual impact to the space, the United States will be infinite extension. Its sloping lines Also give a person the visual sense that a kind of cross sees ridge side to become a peak, let a person feel building space becomes bigger more capacious.

#### FISHBONE SPELL