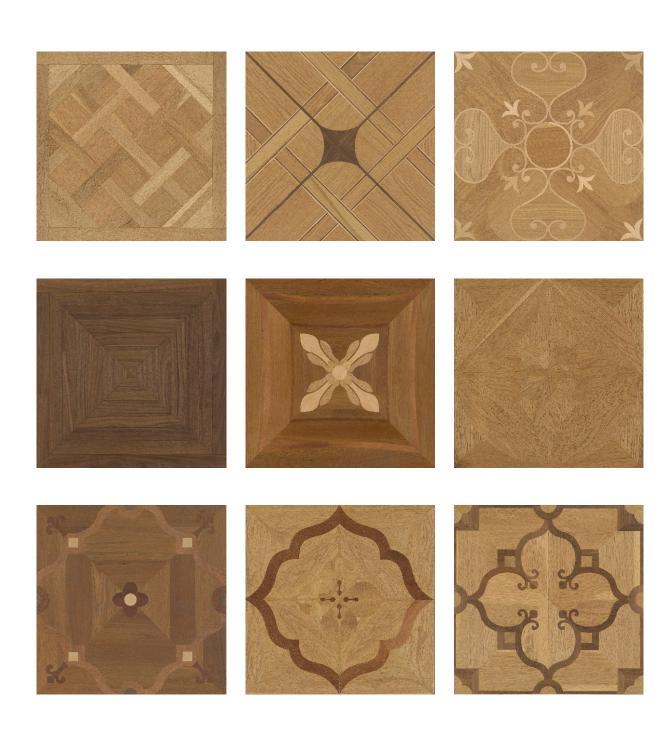

### CHURCHILL MANOR SERIES

#### Tblenheim palace is also known as Churchill manor

The largest and most luxurious private home in Britain. Built in 1705,A fief granted by the then queen Anne to honour Sir John Churchill, Churchill's grandfather, for defeating the French in August 1704,It took the famous architect Sir John van buhler 17 years to build it all. It is listed as a world cultural heritage by the United Nations. The manor house was full of the air of royal court.

The decorative art of carving and painting in a furnace,
The style is unique and self-contained. The ground carries on the shop outfit with the hermetic word spell, the essence that the grain of wood grain and classical design and traditional art design photograph combine. All reveal the demeanor of nobility.