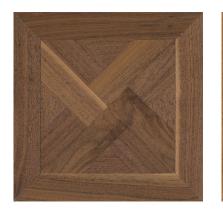

### CHARLES BULL

#### CHARLES BOOLEAN

The most famous fine wood furniture master of Louis xiv period in France.

Boole began designing furniture for Louis xiv and his family and court in 1672. It was this technique that made him successful, and the famous Boolean Mosaic was named after him.