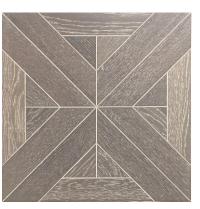

#### CHEVRON SERIES

The c hevron series originated in the romantic capital of France in the 16th century

The Louvre in France is one of the four largest museums in the world. The palace was built in 1204 as the castle of Phillip auguste ii's palace. Known for its rich collection of classical paintings and sculptures, the palace is one of the most treasured buildings of the French Renaissance. In front of the baroque style of luxury and magnificence, the fish-bone match will not be inferior. Floor and metope art reflect the fusion, achievement "law hao wind" model. Elegant and stately classical style palace full shop fish bone parquet, the visual impact to the space, the United States will be infinite extension. Its sloping lines Also give a person the visual sense that a kind of cross sees ridge side to become a peak, let a person feel building space becomes bigger more capacious.

#### FISHBONE SPELL