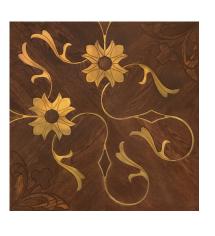

The decorative art of carving and painting in a furnace,
The style is unique and self-contained. The ground carries on the shop outfit with the hermetic word spell, the essence that the grain of wood grain and classical design and traditional art design photograph combine. All reveal the demeanor of nobility.