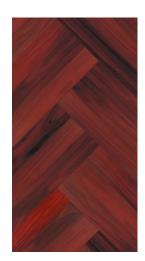

#### CHEVRON SERIES

The c hevron series originated in the romantic capital of France in the 16th century

The Louvre in France is one of the four largest museums in the world. The palace was built in 1204 as the castle of Phillip auguste ii's palace. Known for its rich collection of classical paintings and sculptures, the palace is one of the most treasured buildings of the French Renaissance. In front of the baroque style of luxury and magnificence, the fish-bone match will not be inferior. Floor and metope art reflect the fusion, achievement "law hao wind" model. Elegant and stately classical style palace full shop fish bone parquet, the visual impact to the space, the United States will be infinite extension. Its sloping lines Also give a person the visual sense that a kind of cross sees ridge side to become a peak, let a person feel building space becomes bigger more capacious.

Herringbone parquet wood floor is usually installed in a 90 Angle v-shaped arrangement. Bring infinite visual impact to the space.