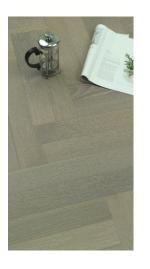

#### CHEVRON SERIES

The c hevron series originated in the romantic capital of France in the 16th century

The Louvre in France is one of the four largest museums in the world. The palace was built in 1204 as the castle of Phillip auguste ii's palace. Known for its rich collection of classical paintings and sculptures, the palace is one of the most treasured buildings of the French Renaissance. In front of the baroque style of luxury and magnificence, the fish-bone match will not be inferior. Floor and metope art reflect the fusion, achievement "law hao wind" model. Elegant and stately classical style palace full shop fish bone parquet, the visual impact to the space, the United States will be infinite extension. Its sloping lines Also give a person the visual sense that a kind of cross sees ridge side to become a peak, let a person feel building space becomes bigger more capacious.

Herringbone parquet wood floor is usually installed in a 90 Angle v-shaped arrangement. Bring infinite visual impact to the space.