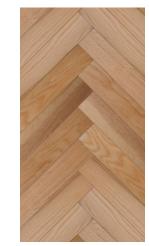

#### CHEVRON SERIES

The c hevron series originated in the romantic capital of France in the 16th century

The Louvre in France is one of the four largest museums in the world. The palace was built in 1204 as the castle of Phillip auguste ii's palace. Known for its rich collection of classical paintings and sculptures, the palace is one of the most treasured buildings of the French Renaissance. In front of the baroque style of luxury and magnificence, the fish-bone match will not be inferior. Floor and metope art reflect the fusion, achievement "law hao wind" model. Elegant and stately classical style palace full shop fish bone parquet, the visual impact to the space, the United States will be infinite extension. Its sloping lines Also give a person the visual sense that a kind of cross sees ridge side to become a peak, let a person feel building space becomes bigger more capacious.

Herringbone parquet wood floor is usually installed in a 90 Angle v-shaped arrangement. Bring infinite visual impact to the space.