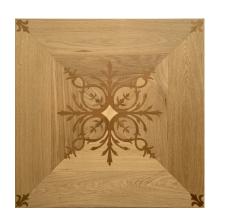

#### CHARLES BOOLEAN

The most famous fine wood furniture master of Louis xiv period in France.

Boole began designing furniture for Louis xiv and his family and court in 1672. It was this technique that made him successful, and the famous Boolean Mosaic was named after him.

### CHARLES BULL