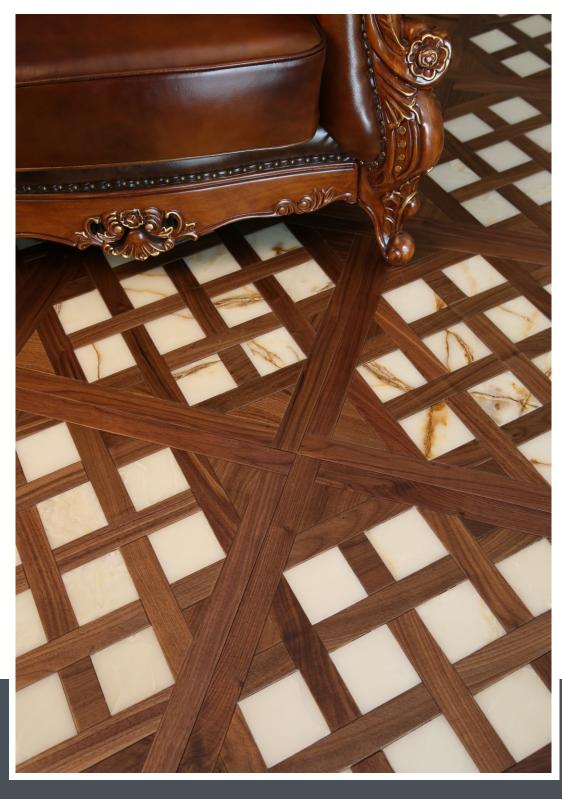

### CHURCHILL MANOR SERIES

#### Tblenheim palace is also known as Churchill manor

The largest and most luxurious private home in Britain. Built in 1705,A fief granted by the then queen Anne to honour Sir John Churchill, Churchill's grandfather, for defeating the French in August 1704,It took the famous architect Sir John van buhler 17 years to build it all. It is listed as a world cultural heritage by the United Nations. The manor house was full of the air of royal court.

The decorative art of carving and painting in a furnace,
The style is unique and self-contained. The ground carries on the shop outfit with the hermetic word spell, the essence that the grain of wood grain and classical design and traditional art design photograph combine. All reveal the demeanor of nobility.