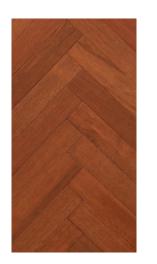

#### CHEVRON SERIES

The c hevron series originated in the romantic capital of France in the 16th century

The Louvre in France is one of the four largest museums in the world. The palace was built in 1204 as the castle of Phillip auguste ii's palace. Known for its rich collection of classical paintings and sculptures, the palace is one of the most treasured buildings of the French Renaissance. In front of the baroque style of luxury and magnificence, the fish-bone match will not be inferior. Floor and metope art reflect the fusion, achievement "law hao wind" model. Elegant and stately classical style palace full shop fish bone parquet, the visual impact to the space, the United States will be infinite extension. Its sloping lines Also give a person the visual sense that a kind of cross sees ridge side to become a peak, let a person feel building space becomes bigger more capacious.

Herringbone parquet wood floor is usually installed in a 90 Angle v-shaped arrangement. Bring infinite visual impact to the space.