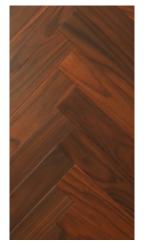

#### CHEVRON SERIES

The c hevron series originated in the romantic capital of France in the 16th century

The Louvre in France is one of the four largest museums in the world. The palace was built in 1204 as the castle of Phillip auguste ii's palace. Known for its rich collection of classical paintings and sculptures, the palace is one of the most treasured buildings of the French Renaissance. In front of the baroque style of luxury and magnificence, the fish-bone match will not be inferior. Floor and metope art reflect the fusion, achievement "law hao wind" model. Elegant and stately classical style palace full shop fish bone parquet, the visual impact to the space, the United States will be infinite extension. Its sloping lines Also give a person the visual sense that a kind of cross sees ridge side to become a peak, let a person feel building space becomes bigger more capacious.

Herringbone parquet wood floor is usually installed in a 90 Angle v-shaped arrangement. Bring infinite visual impact to the space.