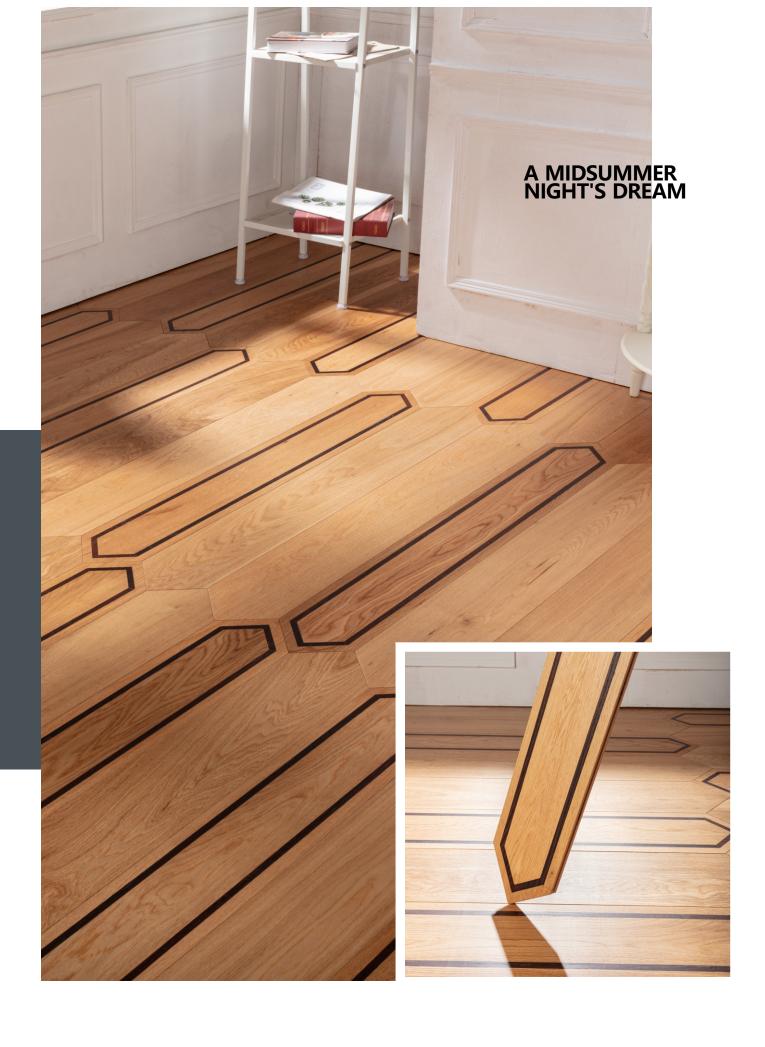

#### CHEVRON SERIES

The c hevron series originated in the romantic capital of France in the 16th century

The Louvre in France is one of the four largest museums in the world. The palace was built in 1204 as the castle of Phillip auguste ii's palace. Known for its rich collection of classical paintings and sculptures, the palace is one of the most treasured buildings of the French Renaissance. In front of the baroque style of luxury and magnificence, the fish-bone match will not be inferior. Floor and metope art reflect the fusion, achievement "law hao wind" model. Elegant and stately classical style palace full shop fish bone parquet, the visual impact to the space, the United States will be infinite extension. Its sloping lines Also give a person the visual sense that a kind of cross sees ridge side to become a peak, let a person feel building space becomes bigger more capacious.

#### FISHBONE SPELL