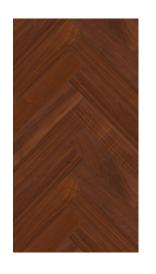

#### CHEVRON SERIES

The c hevron series originated in the romantic capital of France in the 16th century

The Louvre in France is one of the four largest museums in the world. The palace was built in 1204 as the castle of Phillip auguste ii's palace. Known for its rich collection of classical paintings and sculptures, the palace is one of the most treasured buildings of the French Renaissance. In front of the baroque style of luxury and magnificence, the fish-bone match will not be inferior. Floor and metope art reflect the fusion, achievement "law hao wind" model. Elegant and stately classical style palace full shop fish bone parquet, the visual impact to the space, the United States will be infinite extension. Its sloping lines Also give a person the visual sense that a kind of cross sees ridge side to become a peak, let a person feel building space becomes bigger more capacious.

Herringbone parquet wood floor is usually installed in a 90 Angle v-shaped arrangement. Bring infinite visual impact to the space.