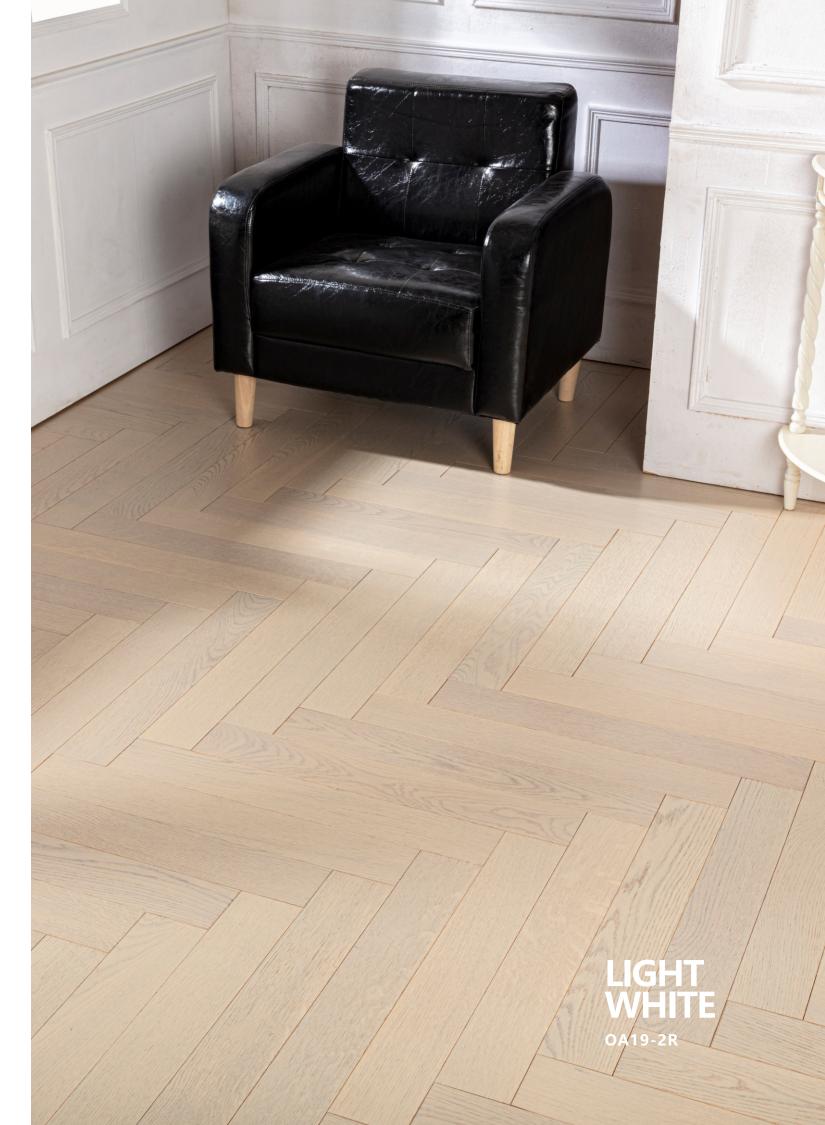

Herringbone parquet wood floor is usually installed in a 90 Angle v-shaped arrangement. Bring infinite visual impact to the space.

LIGHT GREY

OA19-Y3