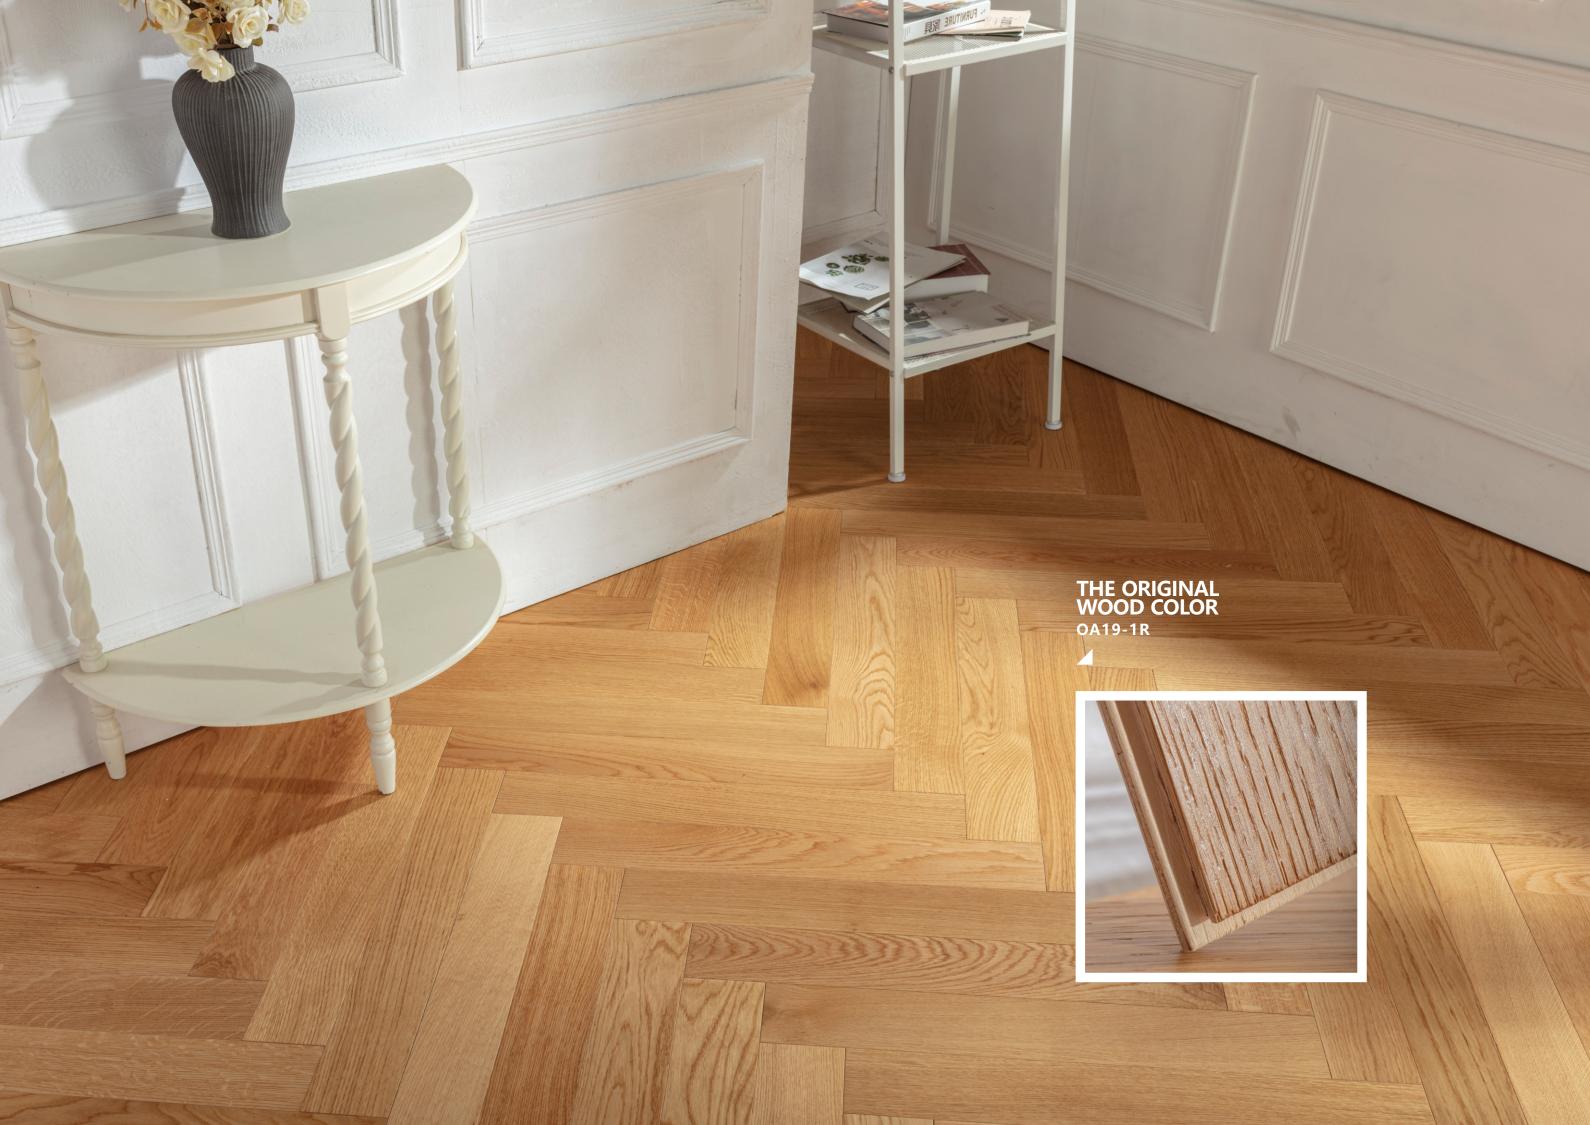

Herringbone parquet wood floor is usually installed in a 90 Angle v-shaped arrangement. Bring infinite visual impact to the space.

#### CHEVRON SERIES

The c hevron series originated in the romantic capital of France in the 16th century

The Louvre in France is one of the four largest museums in the world. The palace was built in 1204 as the castle of Phillip auguste ii's palace. Known for its rich collection of classical paintings and sculptures, the palace is one of the most treasured buildings of the French Renaissance. In front of the baroque style of luxury and magnificence, the fish-bone match will not be inferior. Floor and metope art reflect the fusion, achievement "law hao wind" model. Elegant and stately classical style palace full shop fish bone parquet, the visual impact to the space, the United States will be infinite extension. Its sloping lines Also give a person the visual sense that a kind of cross sees ridge side to become a peak, let a person feel building space becomes bigger more capacious.

LIGHT GREY

OA19-Y3