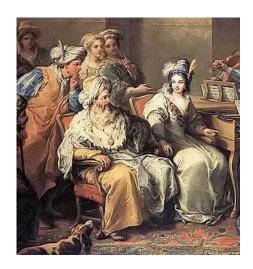

#### CHARLES BOOLEAN

The most famous fine wood furniture master of Louis xiv period in France.

Boole began designing furniture for Louis xiv and his family and court in 1672. It was this technique that made him successful, and the famous Boolean Mosaic was named after him.