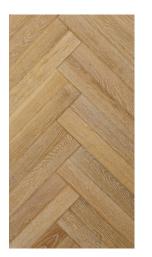

#### CHEVRON SERIES

The c hevron series originated in the romantic capital of France in the 16th century

The Louvre in France is one of the four largest museums in the world. The palace was built in 1204 as the castle of Phillip auguste ii's palace. Known for its rich collection of classical paintings and sculptures, the palace is one of the most treasured buildings of the French Renaissance. In front of the baroque style of luxury and magnificence, the fish-bone match will not be inferior. Floor and metope art reflect the fusion, achievement "law hao wind" model. Elegant and stately classical style palace full shop fish bone parquet, the visual impact to the space, the United States will be infinite extension. Its sloping lines Also give a person the visual sense that a kind of cross sees ridge side to become a peak, let a person feel building space becomes bigger more capacious.

Herringbone parquet wood floor is usually installed in a 90 Angle v-shaped arrangement. Bring infinite visual impact to the space.