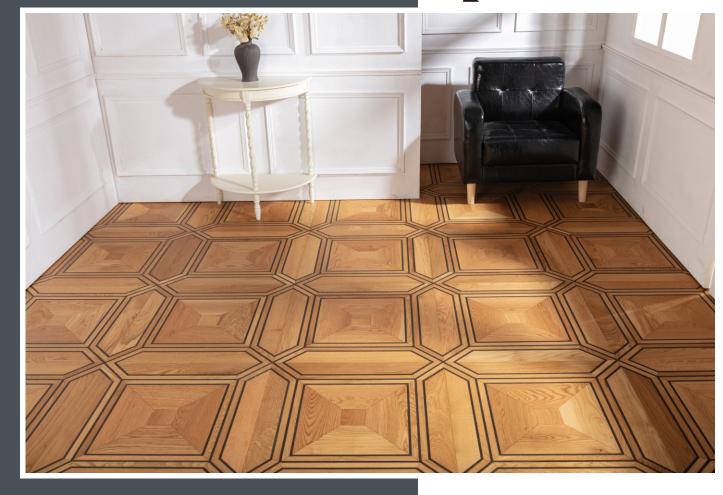

#### CHARLES BOOLEAN

The most famous fine wood furniture master of Louis xiv period in France.

Boole began designing furniture for Louis xiv and his family and court in 1672. It was this technique that made him successful, and the famous Boolean Mosaic was named after him.

### CHARLES BULL