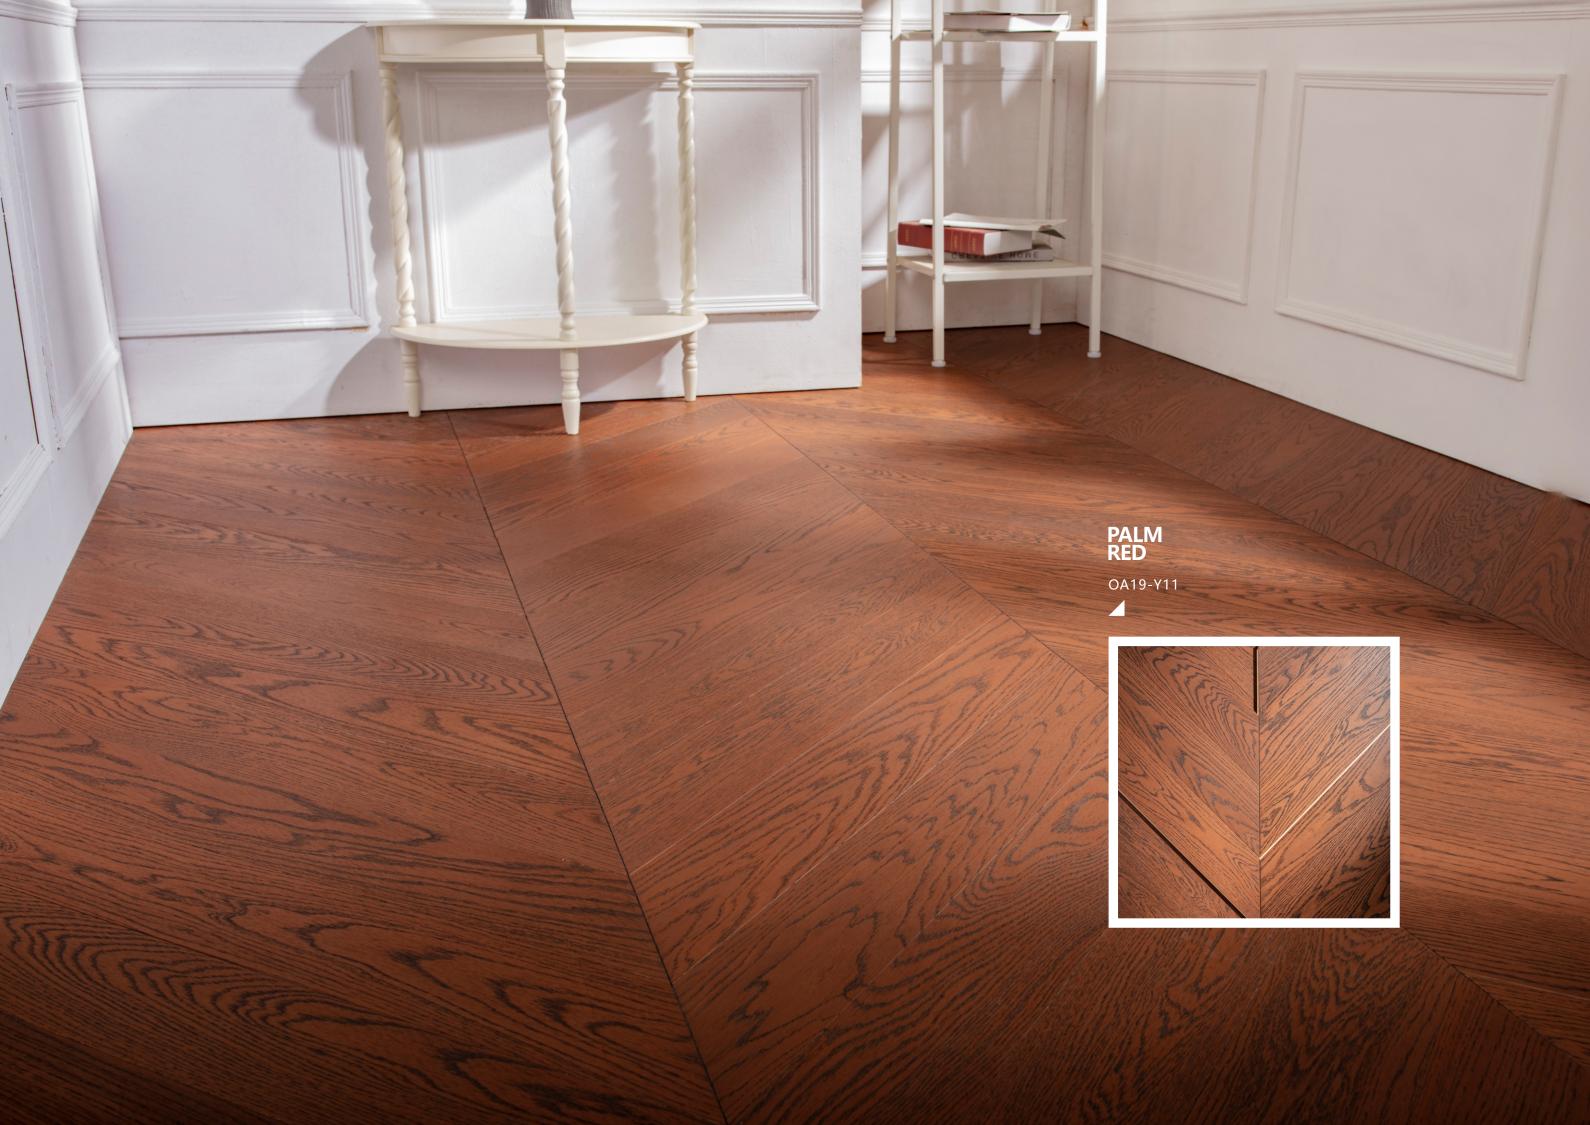

Herringbone parquet wood floor is usually installed in a 90 Angle v-shaped arrangement. Bring infinite visual impact to the space.

#### CHEVRON SERIES

The c hevron series originated in the romantic capital of France in the 16th century

The Louvre in France is one of the four largest museums in the world. The palace was built in 1204 as the castle of Phillip auguste ii's palace. Known for its rich collection of classical paintings and sculptures, the palace is one of the most treasured buildings of the French Renaissance. In front of the baroque style of luxury and magnificence, the fish-bone match will not be inferior. Floor and metope art reflect the fusion, achievement "law hao wind" model. Elegant and stately classical style palace full shop fish bone parquet, the visual impact to the space, the United States will be infinite extension. Its sloping lines Also give a person the visual sense that a kind of cross sees ridge side to become a peak, let a person feel building space becomes bigger more capacious.