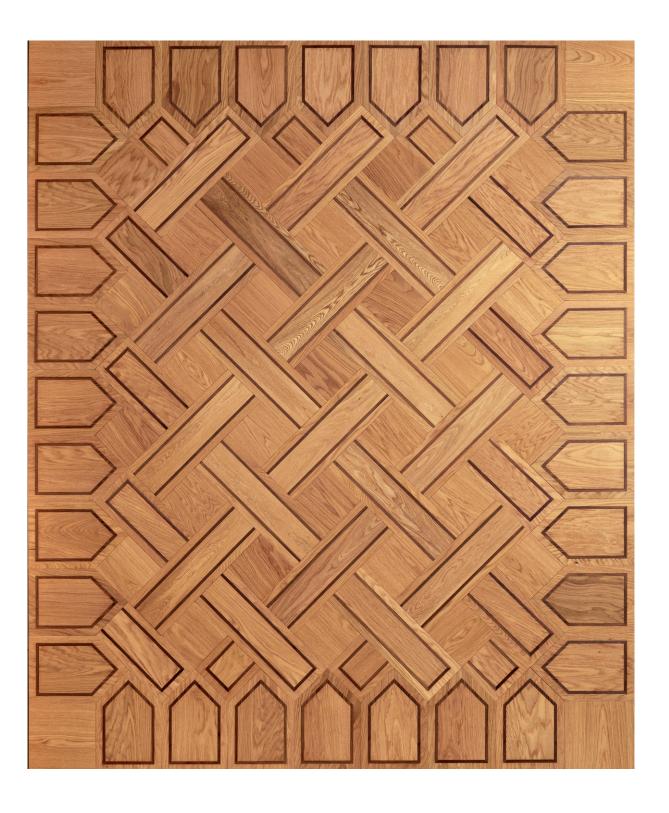

The decorative art of carving and painting in a furnace,
The style is unique and self-contained. The ground carries on the shop outfit with the hermetic word spell, the essence that the grain of wood grain and classical design and traditional art design photograph combine. All reveal the demeanor of nobility.

Herringbone parquet wood floor is usually installed in a 90 Angle v-shaped arrangement. Bring infinite visual impact to the space.