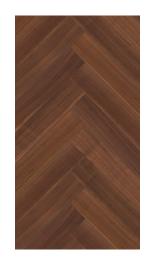

#### CHEVRON SERIES

The c hevron series originated in the romantic capital of France in the 16th century

The Louvre in France is one of the four largest museums in the world. The palace was built in 1204 as the castle of Phillip auguste ii's palace. Known for its rich collection of classical paintings and sculptures, the palace is one of the most treasured buildings of the French Renaissance. In front of the baroque style of luxury and magnificence, the fish-bone match will not be inferior. Floor and metope art reflect the fusion, achievement "law hao wind" model. Elegant and stately classical style palace full shop fish bone parquet, the visual impact to the space, the United States will be infinite extension. Its sloping lines Also give a person the visual sense that a kind of cross sees ridge side to become a peak, let a person feel building space becomes bigger more capacious.

Herringbone parquet wood floor is usually installed in a 90 Angle v-shaped arrangement. Bring infinite visual impact to the space.