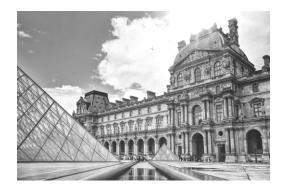

#### CHEVRON SERIES

The c hevron series originated in the romantic capital of France in the 16th century

The Louvre in France is one of the four largest museums in the world. The palace was built in 1204 as the castle of Phillip auguste ii's palace. Known for its rich collection of classical paintings and sculptures, the palace is one of the most treasured buildings of the French Renaissance. In front of the baroque style of luxury and magnificence, the fish-bone match will not be inferior. Floor and metope art reflect the fusion, achievement "law hao wind" model. Elegant and stately classical style palace full shop fish bone parquet, the visual impact to the space, the United States will be infinite extension. Its sloping lines Also give a person the visual sense that a kind of cross sees ridge side to become a peak, let a person feel building space becomes bigger more capacious.