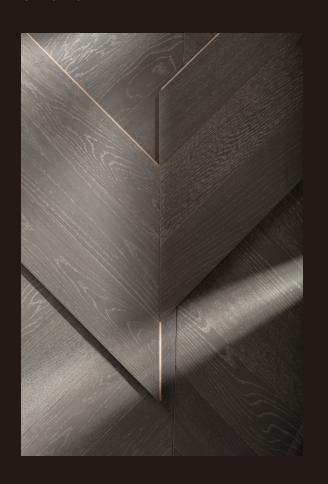

Herringbone parquet wood floor is usually installed in a 90 Angle v-shaped arrangement. Bring infinite visual impact to the space.

#### CHEVRON SERIES

The c hevron series originated in the romantic capital of France in the 16th century

The Louvre in France is one of the four largest museums in the world. The palace was built in 1204 as the castle of Phillip auguste ii's palace. Known for its rich collection of classical paintings and sculptures, the palace is one of the most treasured buildings of the French Renaissance. In front of the baroque style of luxury and magnificence, the fish-bone match will not be inferior. Floor and metope art reflect the fusion, achievement "law hao wind" model. Elegant and stately classical style palace full shop fish bone parquet, the visual impact to the space, the United States will be infinite extension. Its sloping lines Also give a person the visual sense that a kind of cross sees ridge side to become a peak, let a person feel building space becomes bigger more capacious.