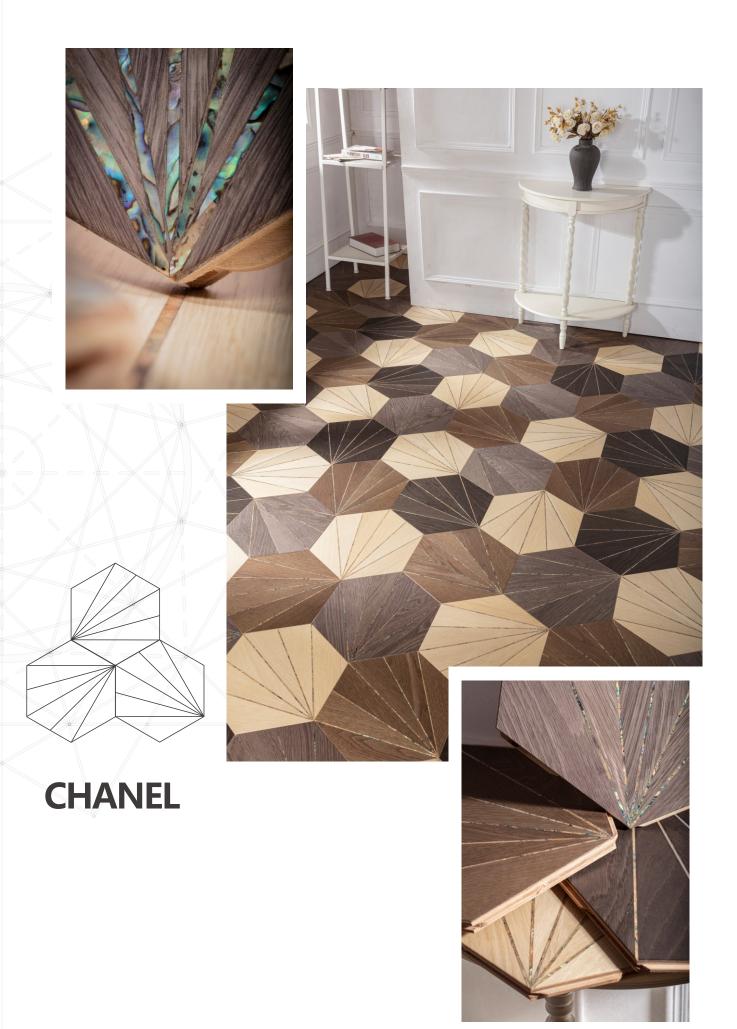

#### CHARLES BOOLEAN

The most famous fine wood furniture master of Louis xiv period in France.

Boole began designing furniture for Louis xiv and his family and court in 1672. It was this technique that made him successful, and the famous Boolean Mosaic was named after him.

BOOLEAN P07 BOOLEAN P01

THE EARL