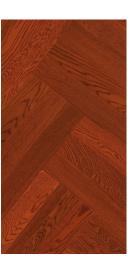

#### CHEVRON SERIES

The c hevron series originated in the romantic capital of France in the 16th century

The Louvre in France is one of the four largest museums in the world. The palace was built in 1204 as the castle of Phillip auguste ii's palace. Known for its rich collection of classical paintings and sculptures, the palace is one of the most treasured buildings of the French Renaissance. In front of the baroque style of luxury and magnificence, the fish-bone match will not be inferior. Floor and metope art reflect the fusion, achievement "law hao wind" model. Elegant and stately classical style palace full shop fish bone parquet, the visual impact to the space, the United States will be infinite extension. Its sloping lines Also give a person the visual sense that a kind of cross sees ridge side to become a peak, let a person feel building space becomes bigger more capacious.

Herringbone parquet wood floor is usually installed in a 90 Angle v-shaped arrangement. Bring infinite visual impact to the space.