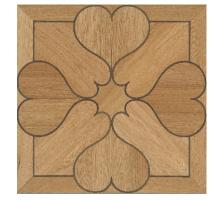

### CHARLES BULL

#### CHARLES BOOLEAN

The most famous fine wood furniture master of Louis xiv period in France.

Boole began designing furniture for Louis xiv and his family and court in 1672. It was this technique that made him successful, and the famous Boolean Mosaic was named after him.