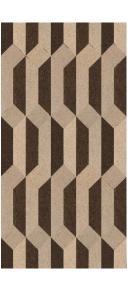

#### CHEVRON SERIES

The c hevron series originated in the romantic capital of France in the 16th century

The Louvre in France is one of the four largest museums in the world. The palace was built in 1204 as the castle of Phillip auguste ii's palace. Known for its rich collection of classical paintings and sculptures, the palace is one of the most treasured buildings of the French Renaissance. In front of the baroque style of luxury and magnificence, the fish-bone match will not be inferior. Floor and metope art reflect the fusion, achievement "law hao wind" model. Elegant and stately classical style palace full shop fish bone parquet, the visual impact to the space, the United States will be infinite extension. Its sloping lines Also give a person the visual sense that a kind of cross sees ridge side to become a peak, let a person feel building space becomes bigger more capacious.