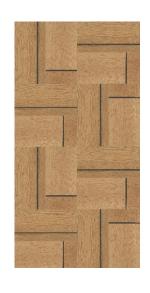

The decorative art of carving and painting in a furnace,
The style is unique and self-contained. The ground carries on the shop outfit with the hermetic word spell, the essence that the grain of wood grain and classical design and traditional art design photograph combine. All reveal the demeanor of nobility.