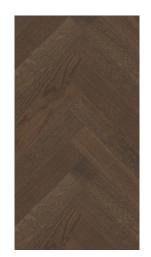

#### CHEVRON SERIES

The c hevron series originated in the romantic capital of France in the 16th century

The Louvre in France is one of the four largest museums in the world. The palace was built in 1204 as the castle of Phillip auguste ii's palace. Known for its rich collection of classical paintings and sculptures, the palace is one of the most treasured buildings of the French Renaissance. In front of the baroque style of luxury and magnificence, the fish-bone match will not be inferior. Floor and metope art reflect the fusion, achievement "law hao wind" model. Elegant and stately classical style palace full shop fish bone parquet, the visual impact to the space, the United States will be infinite extension. Its sloping lines Also give a person the visual sense that a kind of cross sees ridge side to become a peak, let a person feel building space becomes bigger more capacious.

Herringbone parquet wood floor is usually installed in a 90 Angle v-shaped arrangement. Bring infinite visual impact to the space.