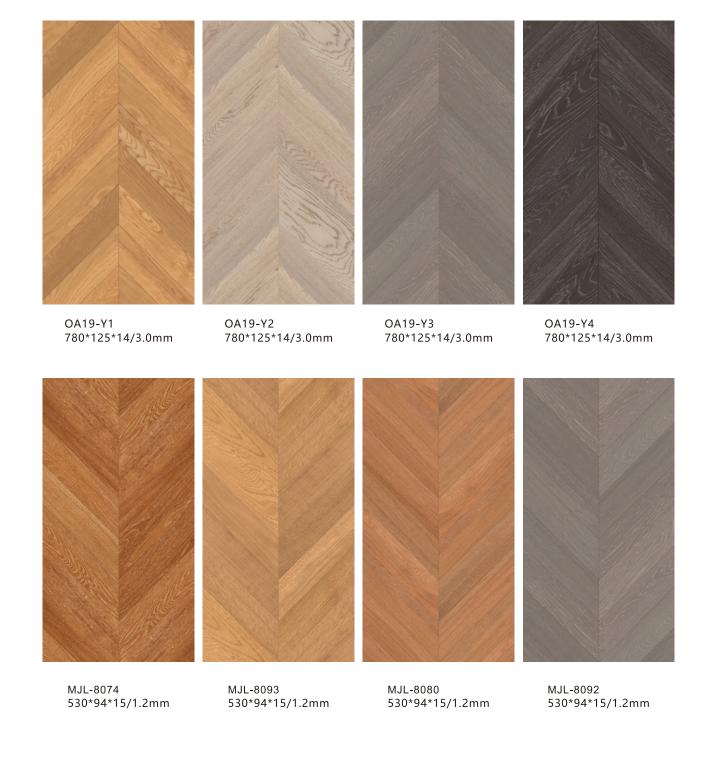

es, the palace is one of the most treasured buildings of the French Renaissance. In front of the baroque style of luxury and magnificence, the fish-bone match will not be inferior. Floor and metope art reflect the fusion, achievement "law hao wind" model. Elegant and stately classical style palace full shop fish bone parquet, the visual impact to the space, the United States will be infinite extension. Its sloping lines Also give a person the visual sense that a kind of cross sees ridge side to become a peak, let a person feel building space becomes bigger more capacious.







LIGHT GREY

OA19-Y3





#### FISHBONE SPELL

# 5011 982\*300\*15/1.2mm 5013 982\*300\*15/1.2mm 5014 982\*300\*15/1.2mm 5015 982\*300\*15/1.2mm 5017 982\*300\*15/1.2mm 5016 982\*300\*15/1.2mm

#### FISHBONE SPELL



### THE METROPOLIS SERIES

### DREAMERS SERIES





Rockefeller Center, Chrysler Building, Empire State building... as early as the 1920s and 1950s,
"Metropolitan Culture" architecture in New York, with its own style of modern standing in the city center,
writing the city's inner temperament, thus also outlined the magnificent, noble and elegant picture of the superior life and spiritual pursuit.
With the changes of the Times, "Metropolitan Culture" is more enduring.

From New York, London to Sydney and the world, every stage of the world's metropolis is filled with its shadow, leading the new fashion of modern cities. The birth of JONHOS "Tiaoban" series originates from "metropolis" and innovates in "metropolis". It is not only the product of the classic metropolis culture but also the