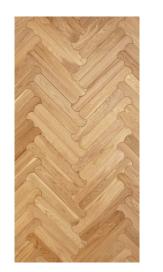

#### CHEVRON SERIES

The c hevron series originated in the romantic capital of France in the 16th century

The Louvre in France is one of the four largest museums in the world. The palace was built in 1204 as the castle of Phillip auguste ii's palace. Known for its rich collection of classical paintings and sculptures, the palace is one of the most treasured buildings of the French Renaissance. In front of the baroque style of luxury and magnificence, the fish-bone match will not be inferior. Floor and metope art reflect the fusion, achievement "law hao wind" model. Elegant and stately classical style palace full shop fish bone parquet, the visual impact to the space, the United States will be infinite extension. Its sloping lines Also give a person the visual sense that a kind of cross sees ridge side to become a peak, let a person feel building space becomes bigger more capacious.

Herringbone parquet wood floor is usually installed in a 90 Angle v-shaped arrangement. Bring infinite visual impact to the space.

#### FISHBONE SPELL