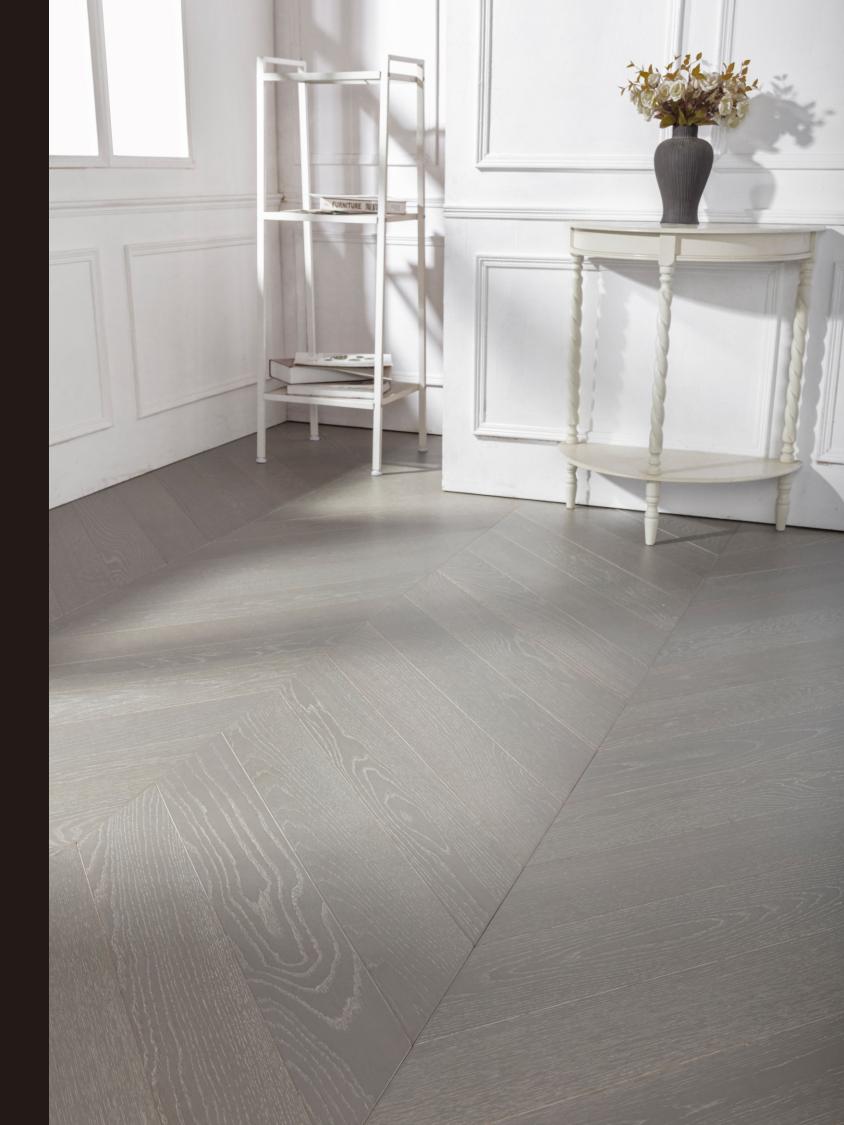

Herringbone parquet wood floor is usually installed in a 90 Angle v-shaped arrangement. Bring infinite visual impact to the space.

#### CHEVRON SERIES

The c hevron series originated in the romantic capital of France in the 16th century

The Louvre in France is one of the four largest museums in the world. The palace was built in 1204 as the castle of Phillip auguste ii's palace. Known for its rich collection of classical paintings and sculptures, the palace is one of the most treasured buildings of the French Renaissance. In front of the baroque style of luxury and magnificence, the fish-bone match will not be inferior. Floor and metope art reflect the fusion, achievement "law hao wind" model. Elegant and stately classical style palace full shop fish bone parquet, the visual impact to the space, the United States will be infinite extension. Its sloping lines Also give a person the visual sense that a kind of cross sees ridge side to become a peak, let a person feel building space becomes bigger more capacious.