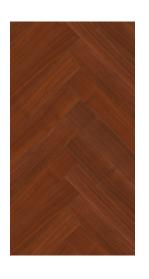

#### CHEVRON SERIES

The c hevron series originated in the romantic capital of France in the 16th century

The Louvre in France is one of the four largest museums in the world. The palace was built in 1204 as the castle of Phillip auguste ii's palace. Known for its rich collection of classical paintings and sculptures, the palace is one of the most treasured buildings of the French Renaissance. In front of the baroque style of luxury and magnificence, the fish-bone match will not be inferior. Floor and metope art reflect the fusion, achievement "law hao wind" model. Elegant and stately classical style palace full shop fish bone parquet, the visual impact to the space, the United States will be infinite extension. Its sloping lines Also give a person the visual sense that a kind of cross sees ridge side to become a peak, let a person feel building space becomes bigger more capacious.

Herringbone parquet wood floor is usually installed in a 90 Angle v-shaped arrangement. Bring infinite visual impact to the space.