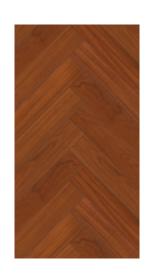

#### CHEVRON SERIES

The c hevron series originated in the romantic capital of France in the 16th century

The Louvre in France is one of the four largest museums in the world. The palace was built in 1204 as the castle of Phillip auguste ii's palace. Known for its rich collection of classical paintings and sculptures, the palace is one of the most treasured buildings of the French Renaissance. In front of the baroque style of luxury and magnificence, the fish-bone match will not be inferior. Floor and metope art reflect the fusion, achievement "law hao wind" model. Elegant and stately classical style palace full shop fish bone parquet, the visual impact to the space, the United States will be infinite extension. Its sloping lines Also give a person the visual sense that a kind of cross sees ridge side to become a peak, let a person feel building space becomes bigger more capacious.

Herringbone parquet wood floor is usually installed in a 90 Angle v-shaped arrangement. Bring infinite visual impact to the space.