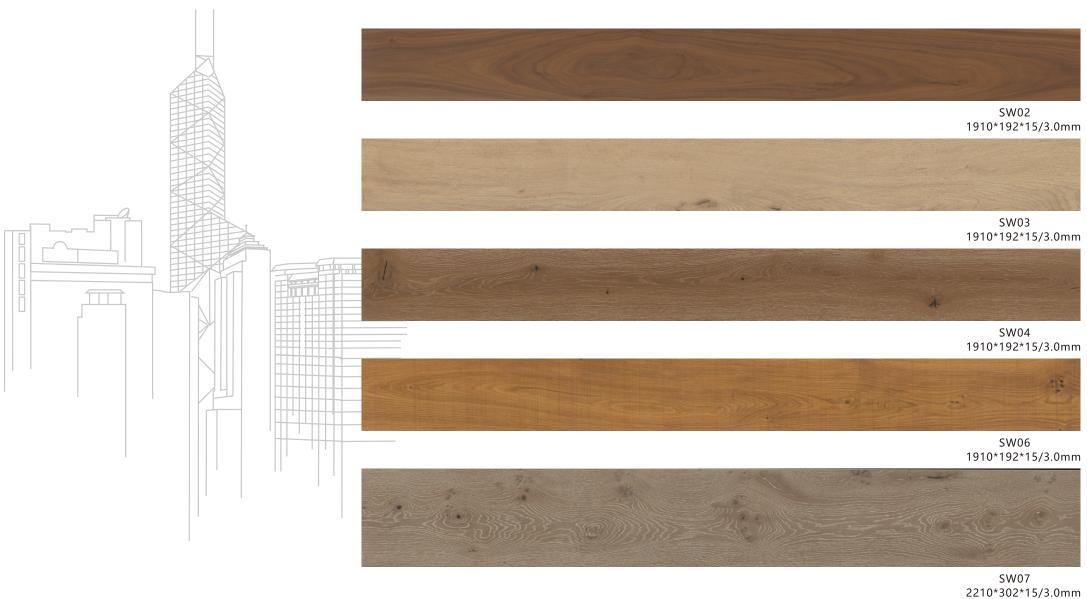

### DREAMERS SERIES

Rockefeller Center, Chrysler Building, Empire State building... as early as the 1920s and 1950s,
"Metropolitan Culture" architecture in New York, with its own style of modern standing in the city center,
writing the city's inner temperament, thus also outlined the magnificent, noble and elegant picture of the superior life and spiritual pursuit.
With the changes of the Times, "Metropolitan Culture" is more enduring.

From New York, London to Sydney and the world, every stage of the world's metropolis is filled with its shadow, leading the new fashion of modern cities. The birth of JONHOS "Tiaoban" series originates from "metropolis" and innovates in "metropolis". It is not only the product of the classic metropolis culture but also the spiritual representative of the modern city development. By interpreting the taste of the modern urban elite, the designers cast the "model of elite life" by "Metropolitan Culture", and deduce the quality of home life by means of individuality and generous design techniques, reinterpret the modern glamour of modern metropolis.

SW08 2210\*302\*15/3.0mm