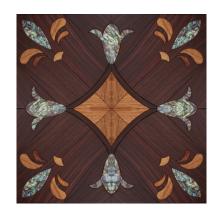

#### CHEVRON SERIES

The c hevron series originated in the romantic capital of France in the 16th century

The Louvre in France is one of the four largest museums in the world. The palace was built in 1204 as the castle of Phillip auguste ii's palace. Known for its rich collection of classical paintings and sculptures, the palace is one of the most treasured buildings of the French Renaissance. In front of the baroque style of luxury and magnificence, the fish-bone match will not be inferior. Floor and metope art reflect the fusion, achievement "law hao wind" model. Elegant and stately classical style palace full shop fish bone parquet, the visual impact to the space, the United States will be infinite extension. Its sloping lines Also give a person the visual sense that a kind of cross sees ridge side to become a peak, let a person feel building space becomes bigger more capacious.

#### FISHBONE SPELL