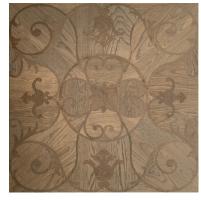

#### CHEVRON SERIES

The c hevron series originated in the romantic capital of France in the 16th century

The Louvre in France is one of the four largest museums in the world. The palace was built in 1204 as the castle of Phillip auguste ii's palace. Known for its rich collection of classical paintings and sculptures, the palace is one of the most treasured buildings of the French Renaissance. In front of the baroque style of luxury and magnificence, the fish-bone match will not be inferior. Floor and metope art reflect the fusion, achievement "law hao wind" model. Elegant and stately classical style palace full shop fish bone parquet, the visual impact to the space, the United States will be infinite extension. Its sloping lines Also give a person the visual sense that a kind of cross sees ridge side to become a peak, let a person feel building space becomes bigger more capacious.

#### FISHBONE SPELL