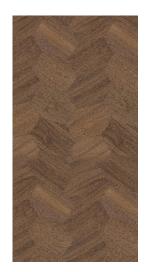

#### CHEVRON SERIES

The c hevron series originated in the romantic capital of France in the 16th century

The Louvre in France is one of the four largest museums in the world. The palace was built in 1204 as the castle of Phillip auguste ii's palace. Known for its rich collection of classical paintings and sculptures, the palace is one of the most treasured buildings of the French Renaissance. In front of the baroque style of luxury and magnificence, the fish-bone match will not be inferior. Floor and metope art reflect the fusion, achievement "law hao wind" model. Elegant and stately classical style palace full shop fish bone parquet, the visual impact to the space, the United States will be infinite extension. Its sloping lines Also give a person the visual sense that a kind of cross sees ridge side to become a peak, let a person feel building space becomes bigger more capacious.

Herringbone parquet wood floor is usually installed in a 90 Angle v-shaped arrangement. Bring infinite visual impact to the space.