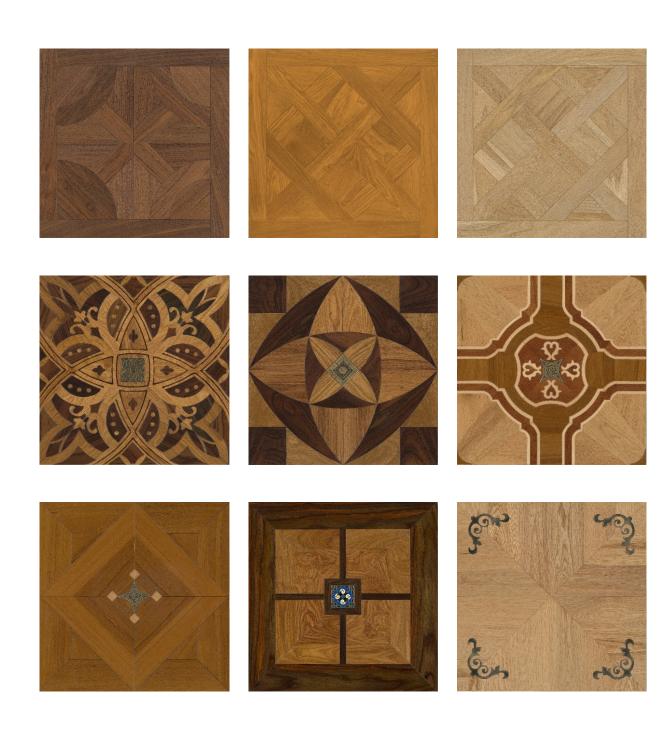

### CHURCHILL MANOR SERIES

#### Tblenheim palace is also known as Churchill manor

The largest and most luxurious private home in Britain. Built in 1705,A fief granted by the then queen Anne to honour Sir John Churchill, Churchill's grandfather, for defeating the French in August 1704,It took the famous architect Sir John van buhler 17 years to build it all. It is listed as a world cultural heritage by the United Nations. The manor house was full of the air of royal court.

The decorative art of carving and painting in a furnace,
The style is unique and self-contained. The ground carries on the shop outfit with the hermetic word spell, the essence that the grain of wood grain and classical design and traditional art design photograph combine. All reveal the demeanor of nobility.